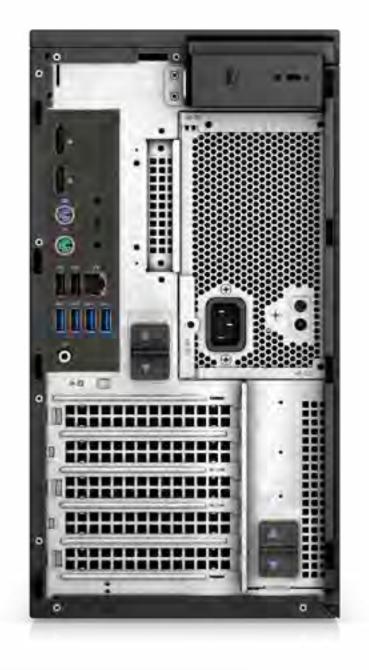

# Entry Level **Fixed Solution**

Precision 3640 Tower Workstation

Dell Precision workstations provide the latest industry enhancements involving direct and third-party technology to increase performance and productivity by accelerating access to complex and large workflows/simulations.

### **Dell Precision 3640 Tower** Workstation Spec Sheet

Expandable and flexible: Scalable storage featuring SATA and PCIe NVMe SSDs can be configured for up to 30TB delivering top performance for complex projects.