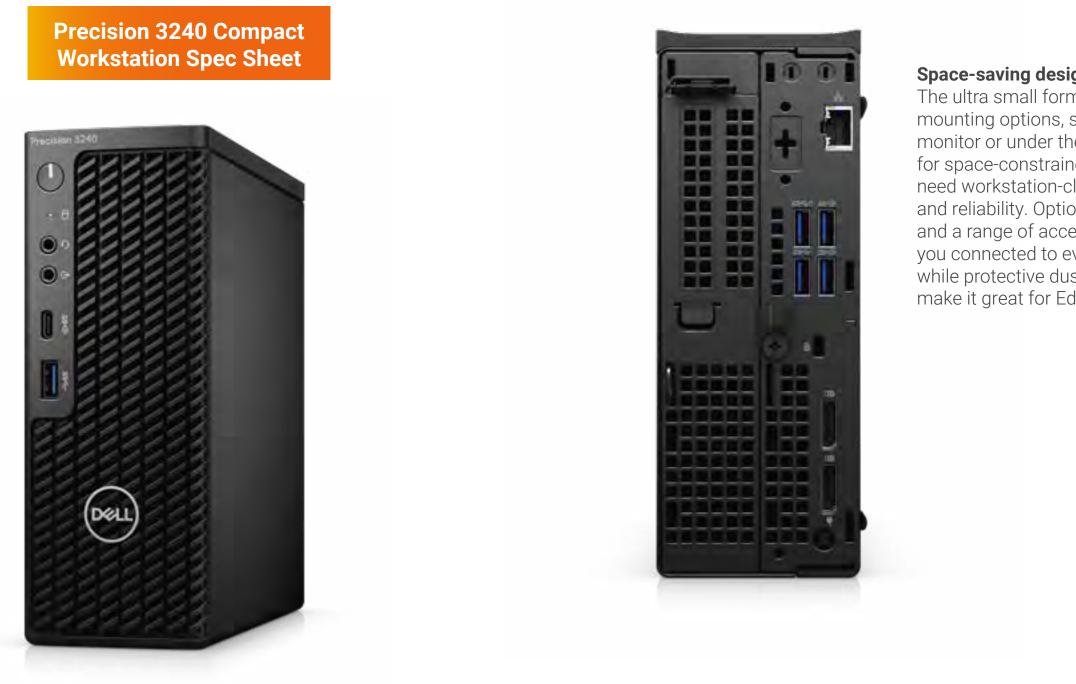

# **Compact Workstation** – Performance in an Ultra Small Form Factor

Precision 3240 **Compact Workstation** 

The Dell Precision 3240 Compact is an ultra small form factor worktation that provides the latest industry enhancements involving direct and third party technology to increase performance and productivity for engineering, architecture, first responder (AR/VR), and bio-med students utilizing industry leading applications that require the power of a workstation.

### Create without limits.

Power through intensive tasks easily with 10th Generation Intel<sup>®</sup> Core<sup>™</sup> or Xeon<sup>®</sup> processors and faster memory speeds of up to 2933MHz, capacity up to 64GB. Run applications at top speeds with up to NVIDIA Quadro<sup>®</sup> RTX 3000 professional graphics, a NVIDIA exclusive platform for the 3240 Compact. Scalable storage with PCIe NVMe SSD options, up to 4TBs, deliver plenty of room for your projects.

### Space-saving design.

The ultra small form factor and several mounting options, such as behind the monitor or under the desk, make it ideal for space-constrained workspaces that need workstation-class performance and reliability. Optional WiFi capabilities and a range of accessible ports keep you connected to everything you need, while protective dust and cable covers make it great for Edge computing.