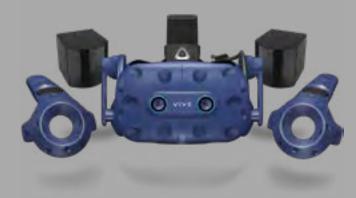

### **HTC Vive Pro Eye**

Dell Precision 5820 Tower Workstation Spec Sheet

**HTC Vive Pro Eye** Tethered VR Solution. Engage your learning environments with high visual and audio fidelity, combined with a comfortable design for prolonged use.