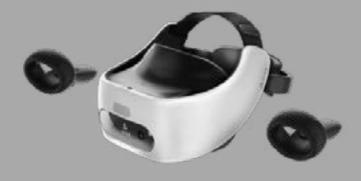

eless Keyboard and Mouse | KM717



Dell Thunderbolt Dock | WD19TB

### Unleash peak performance.

Put performance where you need it most. Redesigned to be thinner, lighter and Ready for VR. Featuring the latest Intel<sup>®</sup> Core<sup>™</sup> and Xeon<sup>®</sup> 6/8 Core processors.

- CPU: Intel<sup>®</sup> 6/8 Core<sup>™</sup> i7, i9, Xeon
- Memory: 32/128GB 2933 MHz
- Storage: 2 X 1TB + NVMe
- Graphics: NVIDIA<sup>®</sup> Quadro RTX<sup>™</sup> 5000



### Redefine reality.

Create fully-immersive AR and VR content with next generation NVIDIA<sup>®</sup> Quadro<sup>™</sup> professional graphics and powerful performance normally found only in tower workstations.

### Dell UltraSharp 27 Ultrathin Monitor | U2719DC

See fine details and true-to-life color on this 27" QHD monitor







### HTC Vive Focus Plus



HTC Vive Pro Eye



# **Entry-Level VR/Mobile Solution**

Precision 5750 Mobile Workstation

The Dell Precision 5750 mobile workstation builds upon this with the unique combination of a thin and light chassis, with the flexibility to be configured with NVIDIA<sup>®</sup> RTX and T2000 GPU's typically only seen in tower workstations, all of this allow the 5750 to easily manage demanding VR workflows.



**Dell Precision 5750 Mobile** Workstation Spec Sheet



Dell Premium Wireless Keyboard and Mouse | KM717



Dell Thunderbolt Dock | WD19TB

### Performance for your vision.

Dell's thin and light 17" mobile workstation features next-gen Intel® processors and professional graphics for an immersive work experience and enhanced performance.

### Precision 5750 Mobi