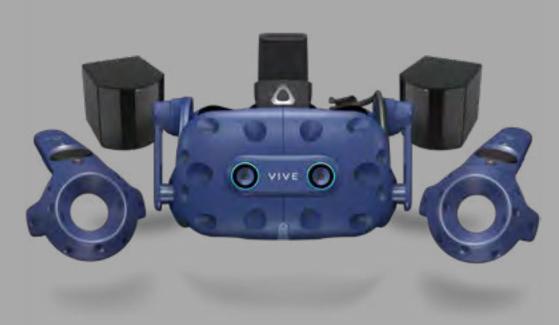

### **HTC Vive Pro Eye**

Dell Precision 5820 Tower Workstation Spec Sheet

**HTC Vive Pro Eye** Tethered VR Solution. Engage your learning environments with high visual and audio fidelity, combined with a comfortable design for prolonged use.