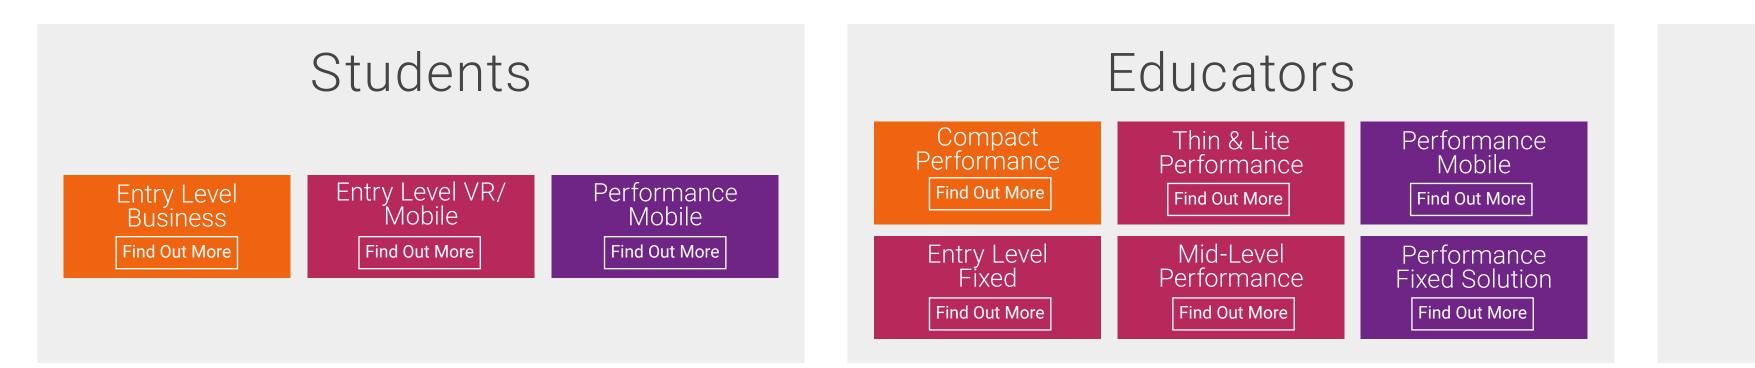

# See the most common industry workflows below.

# STEAM

Find Out More

# Vocational Education

Find Out More