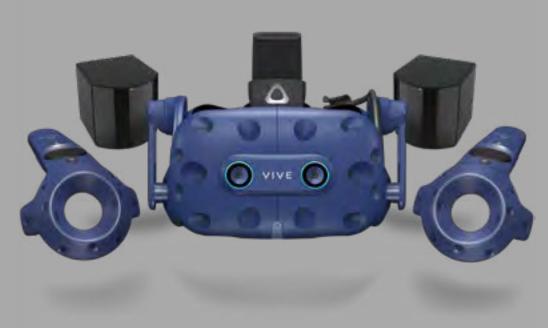

### HTC Vive Focus Plus

HTC Vive Pro Eye

### **HTC Vive Pro Eye**

Dell Precision 5820 Tower Workstation Spec Sheet

**HTC Vive Pro Eye** Tethered VR Solution. Engage your learning environments with high visual and audio fidelity, combined with a comfortable design for prolonged use.