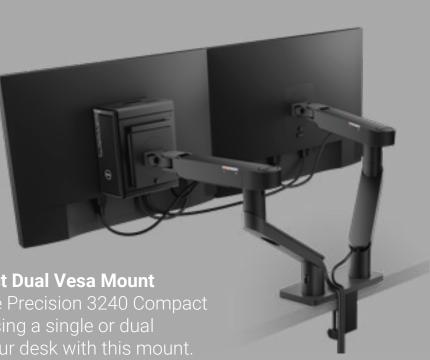

# **READY FOR**

he monitor stand mount allows the Precision mounted on back of P2720DC monitor).

Precision Compact Dual Vesa Mount Securely house the Precision 3240 Compact