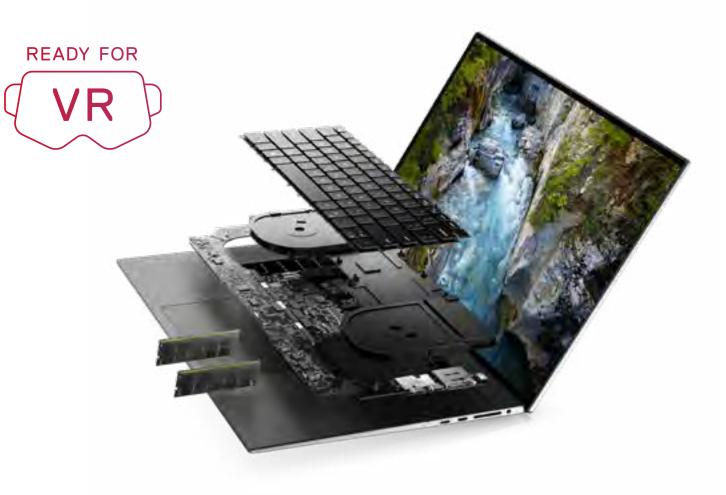

# Performance Mobile Solution

Precision 7550/7750 Mobile Workstations

The Dell Precision 7550/7750 mobile workstations provide a platform that can accomodate the top tier NVIDIA<sup>®</sup> GPU and Intel<sup>®</sup> CPU components required to address the demands of Engineering, Media & Entertainment, as well as Energy workloads, assignments and student projects. For educators, these systems are additionally a great choice for VR/AR learning labs, and AI applications.

### Unleash peak performance.

Put performance where you need it most. Redesigned to be thinner, lighter and Ready for VR. Featuring the latest Intel<sup>®</sup> Core<sup>™</sup> and Xeon<sup>®</sup> 6/8 Core processors.

### Redefine reality.

Create fully-immersive AR and VR content with next generation NVIDIA<sup>®</sup> Quadro<sup>™</sup> professional graphics and powerful performance normally found only in tower workstations.