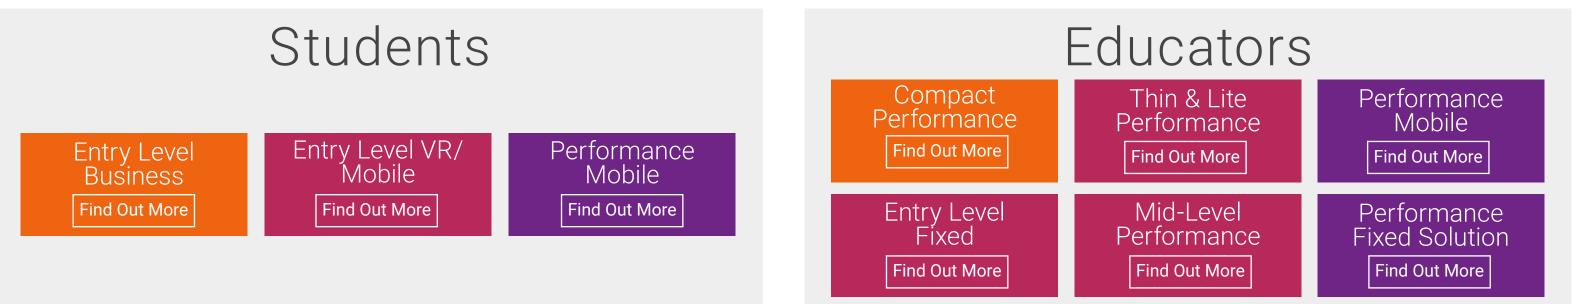

# See the most common industry workflows below.

# STEAM

Find Out More

# Vocational Education

Find Out More