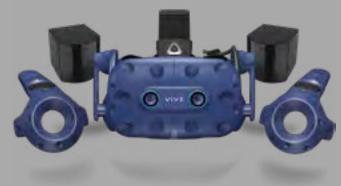

### **HTC Vive Pro Eye**

Dell Precision 5820 Tower Workstation Spec Sheet

**HTC Vive Pro Eye** Tethered VR Solution. Engage your learning environments with high visual and audio fidelity, combined with a comfortable design for prolonged use.