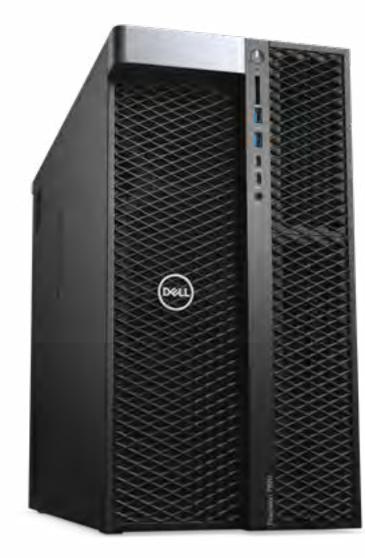

# Performance **Fixed Solution**

Precision 7920 Tower/Rack Workstation

Dell Precision workstations provide the latest industry enhancements involving direct and third-party technology to increase performance and productivity by accelerating access to complex and large workflows/simulations.

### Intelligent performance

**Next gen performance:** Power through your most complex and demanding applications quickly and efficiently with a new generation of dual-socket performance. Featuring the latest Intel<sup>®</sup> Xeon<sup>®</sup> vPro<sup>®</sup> processor Scalable family with up to 28 cores per processor or a total of 56 cores when customized with Dual processors.

Power your business: Up to Intel® Xeon® vPro® processors offer businesses the performance, manageability, built-in security features, and stability of Intel<sup>®</sup> architecture and align to a future-proof.