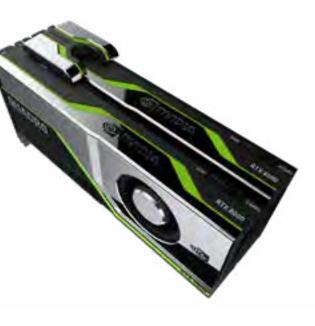

Dell Wireless Premium Keyboard and Mouse Combo | KM717

The NVIDIA<sup>®</sup> Quadro RTX<sup>™</sup> GPU is reinventing the workstation to meet the demands of your AI workflows. It's powered by NVIDIA® Volta, delivering the extreme memory capacity, scalability, and performance that data scientists and deep learning researchers need to train the most complex of deep learning models.

Dell Wireless Premium Keyboard and Mouse Combo | KM717

The NVIDIA<sup>®</sup> Quadro RTX<sup>™</sup> 6000/8000 with NVIDIA<sup>®</sup> NVLink<sup>™</sup> are reinventing the workstation to meet the demands of your AI workflows. It's powered by NVIDIA<sup>®</sup> Quadro RTX<sup>™</sup>, delivering the extreme memory capacity, scalability, and performance that data scientists and deep learning researchers need to train the most complex of deep learning models.