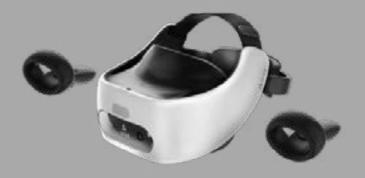

KM717



Dell Thunderbolt Dock | WD19TB

### Performance for your vision.

Dell's thin and light 17" mobile workstation features next-gen Intel® processors and professional graphics for an immersive work experience and enhanced performance.

### Precision 5750 Mobile Workstation

- CPU: Intel<sup>®</sup> Xeon/i7/i9
- Memory: 16/64GB 2933MHz
- Storage: 1 X 1TB + NVMe
- Graphics: NVIDIA<sup>®</sup> Quadro T1000/2000 or RTX 3000

### Show off your work.

InfinityEdge display with PremierColor ensures brilliant, virtually borderless viewing.

### Stays cool.

A revolutionary cooling system with dual fans improves airflow and keeps your system cool under heavy workloads.



### Dell UltraSharp 27 Ultrathin Monitor | U2719DC

See fine details and true-to-life color on this 27" QHD monitor







### HTC Vive Focus Plus



HTC Vive Pro Eye

### Reliable, fast memory.

Accelerate workflow with up to 64GB of 2933MHz DDR4 memory speeds.

### Quick office integration.

Thunderbolt<sup>™</sup> 3 Type-C with x4 PCIe and HDMI 2.0 ports enable 4K video connectivity at 60 frames per second.

# **Compact Workstation** – Performance in an Ultra Small Form Factor

Precision 3240 **Compact Workstation** 

The Dell Precision 3240 Compact is an ultra small form factor worktation that provides the latest industry enhancements involving direct and third party technology to increase performance and productivity for engineering, architecture, first responder (AR/VR), and bio-med students utilizing industry leading applications that require the power of a workstation.

### Create without limits.

Po