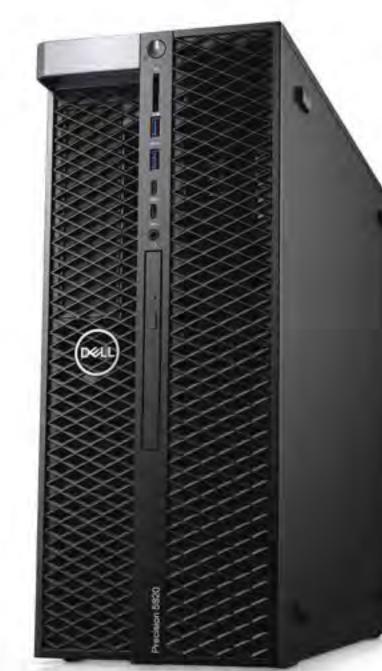

# Mid-Level Performance Solution

Precision 5820 Tower

The Dell Precision 5820 Tower workstation provides the latest industry enhancements involving direct and third party technology to increase performance and productivity for engineering, architecture, first responder (AR/VR), and bio-med students utilizing industry leading applications that require the power of a workstation.

### Perfected to your vision.

Expand your ideas with the Precision 5820 Tower. Featuring high performance in a new innovative, versatile compact design.

- CPU: Intel XEON®
- Memory: 64GB 2933MHz
- Storage: 2 X 1TB NVMe Class 50
- Graphics: NVIDIA<sup>®</sup> RTX<sup>™</sup> 4000/5000/6000