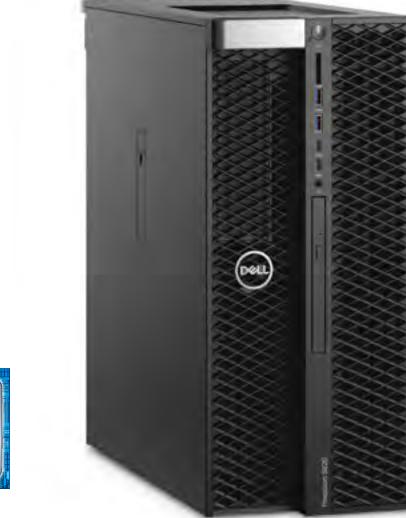

# Mid-Level Performance Solution

Precision 5820 Tower

The Dell Precision 5820 Tower workstation provides the latest industry enhancements involving direct and third party technology to increase performance and productivity for engineering, architecture, first responder (AR/VR), and bio-med students utilizing industry leading applications that require the power of a workstation.

### Perfected to your vision.

Expand your ideas with the Precision 5820 Tower. Featuring high performance in a new innovative, versatile compact design.

- CPU: Intel XEON®
- Memory: 64GB 2933MHz
- Storage: 2 X 1TB NVMe Class 50
- Graphics: NVIDIA<sup>®</sup> RTX<sup>™</sup> 4000/5000/6000