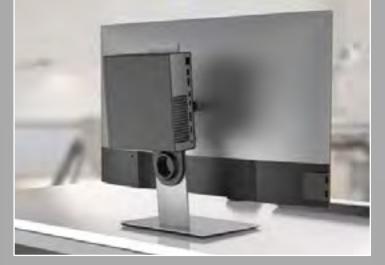

# **Compact Workstation** – Performance in an Ultra Small Form Factor

Precision 3240 **Compact Workstation** 

The Dell Precision 3240 Compact is an ultra small form factor worktation that provides the latest industry enhancements involving direct and third party technology to increase performance and productivity for engineering, architecture, first responder (AR/VR), and bio-med students utilizing industry leading applications that require the power of a workstation.

### Space-saving design.

The ultra small form factor and several mounting options, such as behind the monitor or under the desk, make it ideal for space-constrained workspaces that need workstation-class performance and reliability. Optional WiFi capabilities and a range of accessible ports keep you connected to everything you need, while protective dust and cable covers make it great for Edge computing.

# **READY FOR**

he monitor stand mount allows the Precision mounted on back of P2720DC monitor).

Precision Compact Dual Vesa Mount Securely house the Precision 3240 Compact