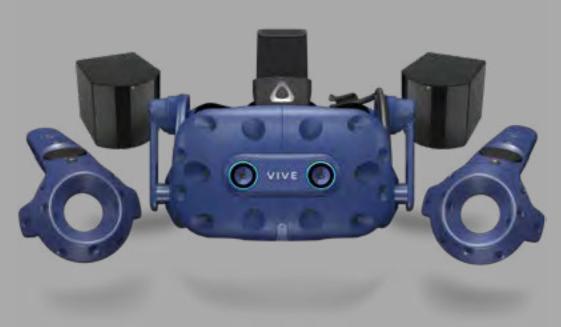

### **HTC Vive Pro Eye**

Dell Precision 5820 Tower Workstation Spec Sheet

**HTC Vive Pro Eye** Tethered VR Solution. Engage your learning environments with high visual and audio fidelity, combined with a comfortable design for prolonged use.