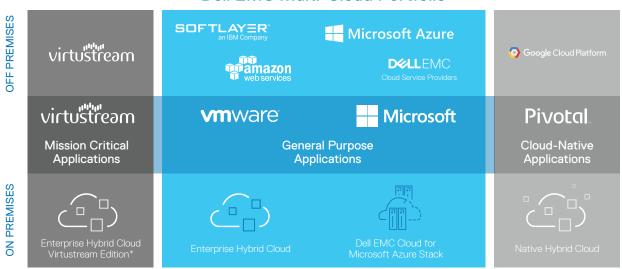

# HEALTHCARE DATA NEEDS A HEALTHCARE CLOUD

Dell EMC delivers ultimate cloud flexibility, balancing business and clinical workloads:

# **Dell EMC Multi-Cloud Portfolio**

\* Coming Soon